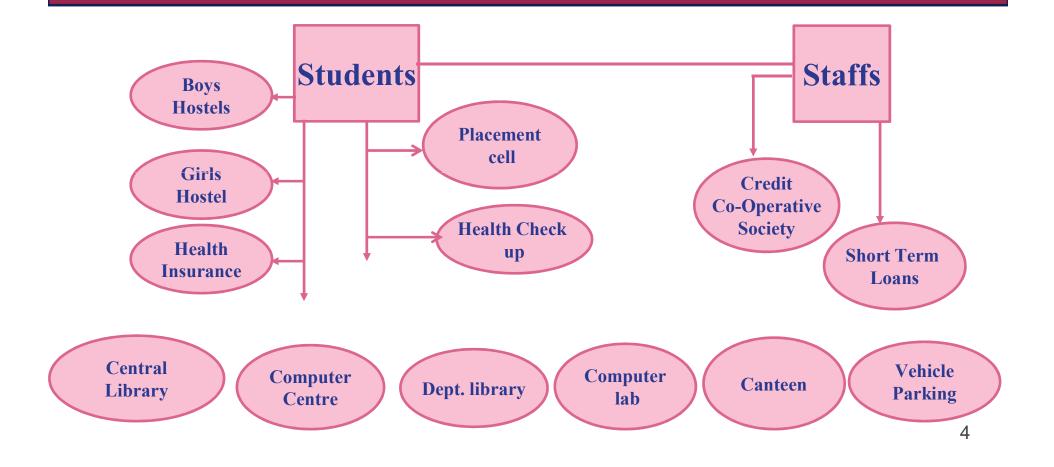

# S.S.V.P. Santha's L.K.Dr. P. R. Ghogrey Science College, Dhule



# WELCOME

#### **Physical Facilities**

Availability of adequate infrastructure and physical facilities viz., classrooms, laboratories, ICT facilities, cultural activities, gymnasium, yoga centre etc. in the institution



#### College Infrastructure



#### Infrastructure and Learning Resources



## **College Facilities**











## **College Facilities**













## **College Facilities**







#### College Facilities (Hostel)

# Boys Hostel Number of Hostels : 01 Number of Inmates :120

#### **Girls Hostel**

Number of Hostels : 02

Number of Inmates :150



#### Facilities

- 1. Hostel fees are very low as compared to room rent in the local area.
- 2. Installment facilities for hostel fees is available.
- Some financially backward student allow to stay in hostel free of cost.