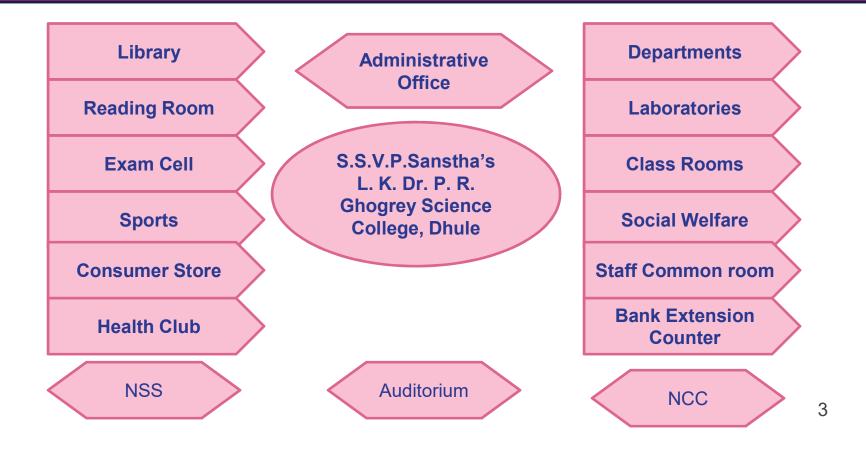

# S.S.V.P. Santha's L.K.Dr. P. R. Ghogrey Science College, Dhule



# WELCOME

#### **Physical Facilities**

Availability of adequate infrastructure and physical facilities viz., classrooms, laboratories, ICT facilities, cultural activities, gymnasium, yoga centre etc. in the institution



#### College Infrastructure



#### Infrastructure and Learning Resources



## **College Facilities**











## **College Facilities**













## **College Facilities**







#### College Facilities (Hostel)

# Boys Hostel Number of Hostels : 01 Number of Inmates :120

#### **Girls Hostel**

Number of Hostels : 02

Number of Inmates :150



#### Facilities

- 1. Hostel fees are very low as compared to room rent in the local area.
- 2. Installment facilities for hostel fees is available.
- Some financially backward student allow to stay in hostel free of cost.