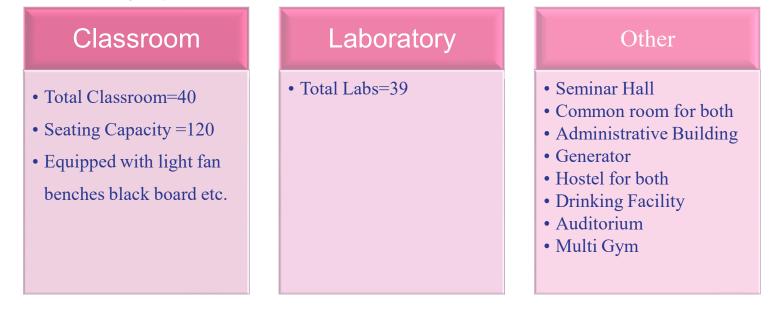

#### **Physical Facilities**

Availability of adequate infrastructure and physical facilities viz., classrooms, laboratories, ICT facilities, cultural activities, gymnasium, yoga centre etc. in the institution

#### College Infrastructure

#### Infrastructure and Learning Resources